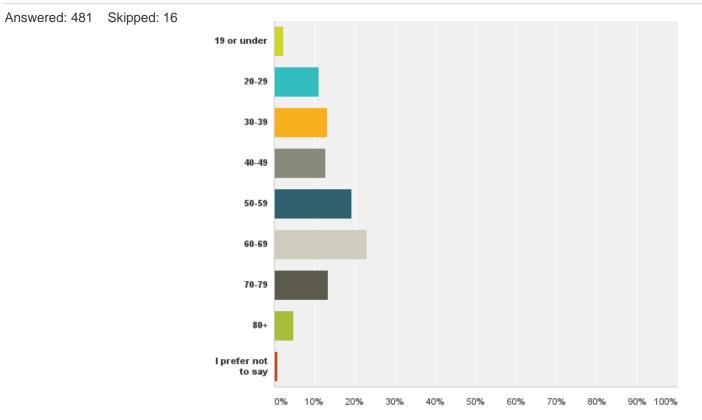

### Q12: Which of these age groups do you belong to? Please select one box

### Q12: Which of these age groups do you belong to? Please select one box

Answered: 481 Skipped: 16

| Answer Choices     | Responses |     |
|--------------------|-----------|-----|
| 19 or under        | 2.29%     | 11  |
| 20-29              | 11.02%    | 53  |
| 30-39              | 13.10%    | 63  |
| 40-49              | 12.68%    | 61  |
| 50-59              | 19.13%    | 92  |
| 60-69              | 22.87%    | 110 |
| 70-79              | 13.31%    | 64  |
| 80+                | 4.78%     | 23  |
| Iprefer not to say | 0.83%     | 4   |
| Total              |           | 481 |