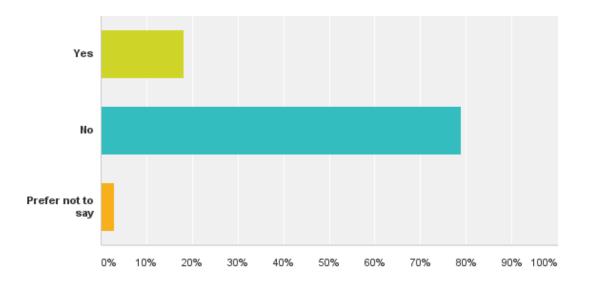

#### Q14: Do you consider yourself to be disabled as set out in the Equality Act 2010? Please select one box

Answered: 457 Skipped: 40

## Q14: Do you consider yourself to be disabled as set out in the Equality Act 2010? Please select one box

Answered: 457 Skipped: 40

| Answer Choices    | Responses |     |
|-------------------|-----------|-----|
| Yes               | 18.16%    | 83  |
| No                | 78.99%    | 361 |
| Prefer not to say | 2.84%     | 13  |
| Total             |           | 457 |