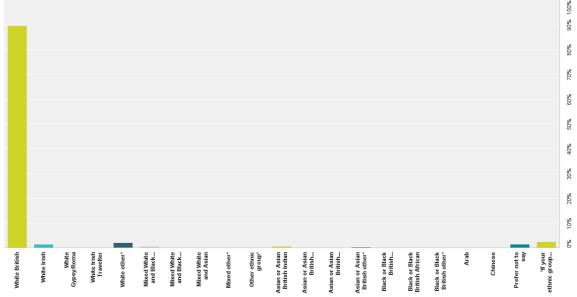

## Q13: Which of these ethnic groups do you feel you belong? Please select one box (source 2011 census)

Answered: 473 Skipped: 24

### The exported data is detailed and difficult to read. The responses were:

- 425 White British
- 10 White other
- 7 White Irish
- 3 Mixed White and Black Caribbean
- 3 Asian or Asian British Indian
- 2 Asian or Asian British Other
- 7 'Prefer not to say'
- 12 'Ethnic group not specified in the list'

### Answered: 473 Skipped: 24 **Zoom to read results**

| Answer Choices                                                                         | Respons | ses |
|----------------------------------------------------------------------------------------|---------|-----|
| White British                                                                          | 89.85%  | 425 |
| White Irish                                                                            | 1.48%   | 7   |
| White Gypsy/Roma                                                                       | 0.00%   | 0   |
| White Irish Traveller                                                                  | 0.00%   | 0   |
| White other*                                                                           | 2.11%   | 10  |
| Mixed White and Black Caribbean                                                        | 0.63%   | з   |
| Mixed White and Black African                                                          | 0.00%   | 0   |
| Mixed White and Asian                                                                  | 0.21%   | 1   |
| Mixed other*                                                                           | 0.00%   | 0   |
| Other ethnic group*                                                                    | 0.00%   | 0   |
| Asian or Asian British Indian                                                          | 0.63%   | з   |
| Asian or Asian British Pakistani                                                       | 0.21%   | 1   |
| Asian or Asian British Bangadeshi                                                      | 0.21%   | 1   |
| Asian or Asian British other*                                                          | 0.42%   | 2   |
| Black or Black British Caribbean                                                       | 0.21%   | 1   |
| Black or Black British African                                                         | 0.00%   | 0   |
| Black or Black British other*                                                          | 0.00%   | 0   |
| Arab                                                                                   | 0.00%   | 0   |
| Chinese                                                                                | 0.00%   | 0   |
| Prefer not to say                                                                      | 1.48%   | 7   |
| *If your ethnic group was not specified in the list please describe your ethnic group. | 2.54%   | 12  |
| Fotal                                                                                  |         | 473 |