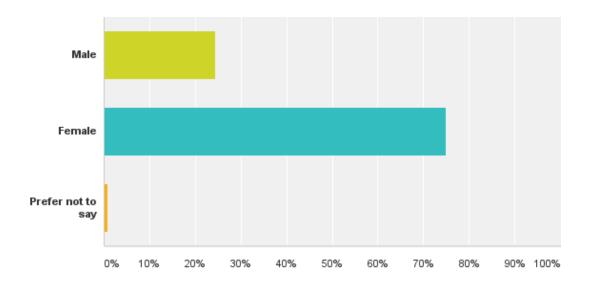

#### Q10: Are you.....? Please select one box

Answered: 481 Skipped: 16

#### Q10: Are you.....? Please select one box

Answered: 481 Skipped: 16

| Answer Choices    | Responses |     |
|-------------------|-----------|-----|
| Male              | 24.32%    | 117 |
| Female            | 74.84%    | 360 |
| Prefer not to say | 0.83%     | 4   |
| Total             |           | 481 |