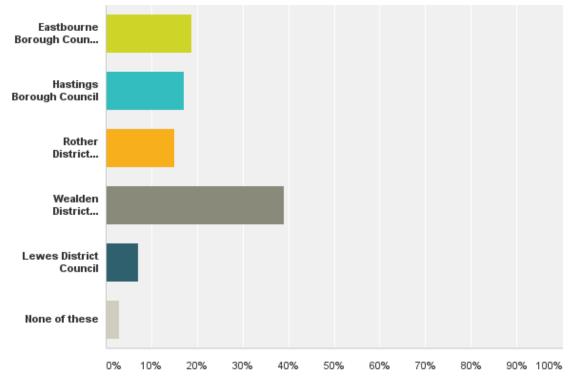

### Q8: Which council area do you live in?

Answered: 496 Skipped: 1

### Q8: Which council area do you live in?

Answered: 496 Skipped: 1

| Answer Choices             | Responses |     |
|----------------------------|-----------|-----|
| Eastbourne Borough Council | 18.75%    | 93  |
| Hastings Borough Council   | 17.14%    | 85  |
| Rother District Council    | 15.12%    | 75  |
| Wealden District Council   | 39.11%    | 194 |
| Lewes District Council     | 7.06%     | 35  |
| None of these              | 2.82%     | 14  |
| Total                      |           | 496 |