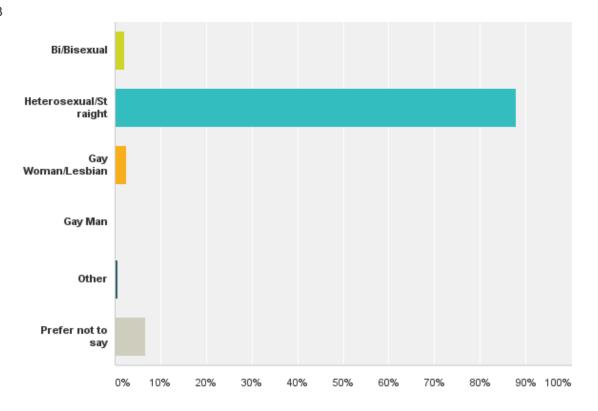

#### Q18: Are you... Please select one box

Answered: 444 Skipped: 53

#### Q18: Are you... Please select one box

Answered: 444 Skipped: 53

| Answer Choices        | Responses |     |
|-----------------------|-----------|-----|
| Bi/Bisexual           | 2.03%     | 9   |
| Heterosexual/Straight | 87.84%    | 390 |
| Gay Woman/Lesbian     | 2.48%     | 11  |
| Gay Man               | 0.23%     | 1   |
| Other                 | 0.68%     | 3   |
| Prefer not to say     | 6.76%     | 30  |
| Total                 |           | 444 |