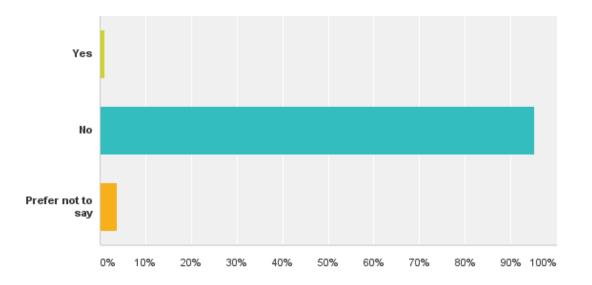

### Q11: Do you identify as a transgender or trans person? Please select one box

Answered: 454 Skipped: 43

## Q11: Do you identify as a transgender or trans person? Please select one box

Answered: 454 Skipped: 43

| Answer Choices    | Responses |     |
|-------------------|-----------|-----|
| Yes               | 1.10%     | 5   |
| No                | 95.15%    | 432 |
| Prefer not to say | 3.74%     | 17  |
| Total             |           | 454 |