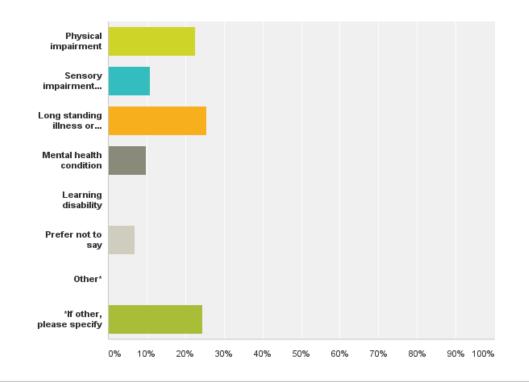

Q15: If you answered yes to Q14, please tell us the type of impairment that applies to you. You may have more than one type of impairment, so please select all that apply. If none of these apply to you please select other and give brief details of the impairment you have.

Answered: 102 Skipped: 395

Q15: If you answered yes to Q14, please tell us the type of impairment that applies to you. You may have more than one type of impairment, so please select all that apply. If none of these apply to you please select other and give brief details of the impairment you have.

Answered: 102 Skipped: 395

| Answer Choices                                                                                      | Respon | ses |
|-----------------------------------------------------------------------------------------------------|--------|-----|
| Physical impairment                                                                                 | 22.55% | 23  |
| Sensory impairment (hearing and sight)                                                              | 10.78% | 11  |
| Long standing illness or health condition, such as cancer, HI∨, heart disease, diabetes or epilepsy | 25.49% | 26  |
| Mental health condition                                                                             | 9.80%  | 10  |
| Learning disability                                                                                 | 0.00%  | 0   |
| Prefer not to say                                                                                   | 6.86%  | 7   |
| Other*                                                                                              | 0.00%  | 0   |
| *If other, please specify                                                                           | 24.51% | 25  |
| Total                                                                                               |        | 102 |