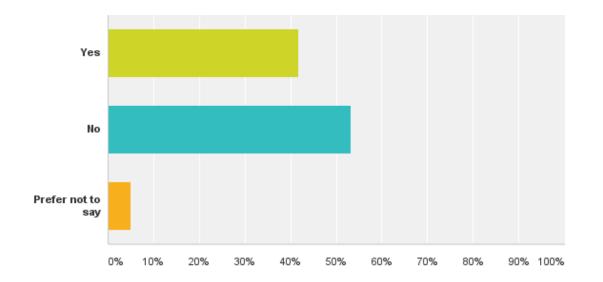

### Q16: Do you regard yourself as belonging to any particular religion or belief? Please select one box

Answered: 458 Skipped: 39

## Q16: Do you regard yourself as belonging to any particular religion or belief? Please select one box

Answered: 458 Skipped: 39

| Answer Choices    | Responses         |
|-------------------|-------------------|
| Yes               | <b>41.70%</b> 191 |
| No                | <b>53.28%</b> 244 |
| Prefer not to say | <b>5.02%</b> 23   |
| Total             | 458               |