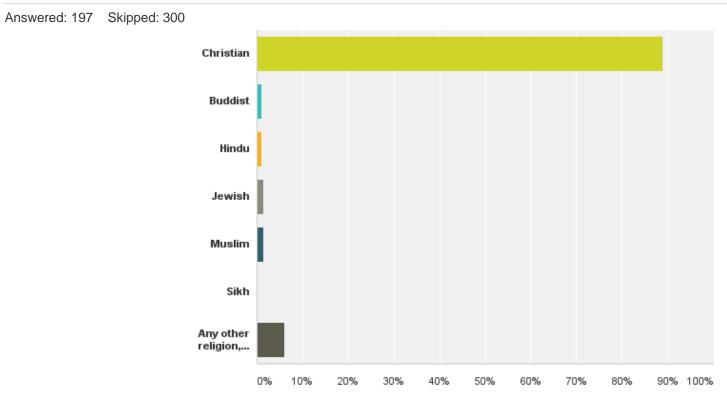

### Q17: If you answered yes to Q16 which one? Please select one box

### Q17: If you answered yes to Q16 which one? Please select one box

Answered: 197 Skipped: 300

| Answer Choices                     | Responses |     |
|------------------------------------|-----------|-----|
| Christian                          | 88.83%    | 175 |
| Buddist                            | 1.02%     | 2   |
| Hindu                              | 1.02%     | 2   |
| Jewish                             | 1.52%     | 3   |
| Muslim                             | 1.52%     | 3   |
| Sikh                               | 0.00%     | 0   |
| Any other religion, please specify | 6.09%     | 12  |
| Total                              |           | 197 |